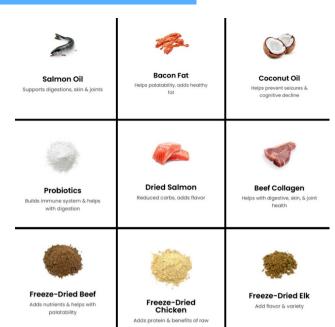

# Coated Kibble Project

The CKP was designed to with your dog in mind. The base kibble is coated with many of the customizable add-ons such as beef bites, probiotics, bacon fat, salmon oil & bone broth to keep your dog interested and excited to eat their next meal!

## Customize It!

You can customize your bag of dog food for added health benefits for your dog or to just change up the flavor without changing your dogs base formula! All customizations are made to order and come to your door fresh!