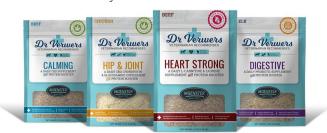

#### DR. VERWERS FREEZE DRIED TOPPERS

Developed by Board Certified practicing veterinarian, Craig Verwers, D.V.M to help your dog live a healthier life without added vegetable oils, glycerins, starch fillers and sugars. CALMING - HIP & JOINT - HEART STRONG - DIGESTIVE