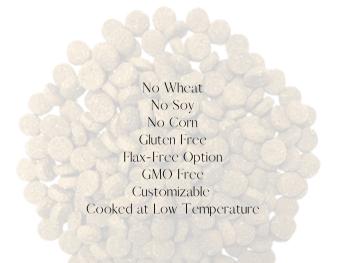

# Grain Free

Grain-Free Formulas for dogs with grain intolerances or celiac disease. All grain-free formulas are Protein 34% Fat 20%

RABBIT & WHITEFISH

SALMON & WHITEFISH

CHICKEN & TURKEY

**DUCK, TURKEY & CHICKEN** 